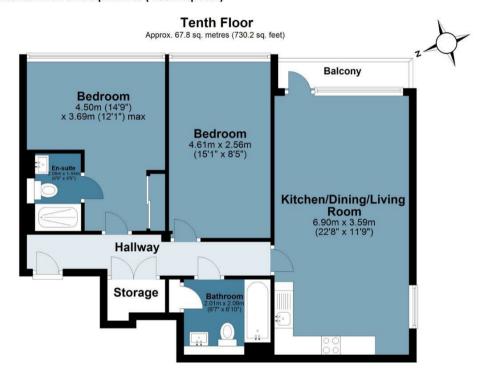

## Mallard Point

Approx. Gross Internal Area 67.8 sq. metres (730.2 sq. feet)

Measurements are approximate and for illustration purposes only. While we do not doubt the accuracy and completeness, we advise you conduct a careful independent assessment of the property to determine monetary value